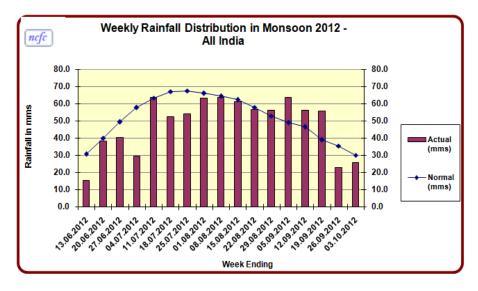

•

- Weather was mainly **dry** over the rest region of the country.
- Rainfall during the week (01<sup>st</sup> June 03<sup>rd</sup> October, 2012) was 15 met sub-divisions received excess / normal rainfall, 16 met sub-divisions received deficient / scanty rainfall and 5 met sub-divisions received no rainfall out of 36 met sub-divisions.
- Cumulative rainfall (01<sup>st</sup> June 30<sup>th</sup> September, 2012) was excess / normal in 23 met subdivisions rainfall and 13 met sub-divisions received deficient / scanty rainfall out of 36 met sub-divisions.

| Region                     | Week Ending (03.10.2012) |        |       |      | Cumulative (01.06.12 to 30.09.12) |        |             |       |
|----------------------------|--------------------------|--------|-------|------|-----------------------------------|--------|-------------|-------|
|                            | (in mm)                  |        | Devi. | Cat. | (in mm)                           |        | Devia-      | Cate- |
|                            | Actual                   | Normal | (%)   |      | Actual                            | Normal | tion<br>(%) | gory  |
| North-West India           | 0.1                      | 11.7   | -99   | S    | 569.3                             | 615.0  | -7          | Ν     |
| Central India              | 18.9                     | 25.5   | -26   | D    | 934.6                             | 974.2  | -4          | Ν     |
| South Peninsular<br>India  | 63.1                     | 44.0   | 43    | E    | 644.0                             | 715.7  | -10         | N     |
| East & North-East<br>India | 44.1                     | 57.9   | -24   | D    | 1275.3                            | 1437.8 | -11         | N     |
| Country as a whole         | 25.8                     | 30.1   | -14   | n    | 819.5                             | 886.9  | -8          | Ν     |