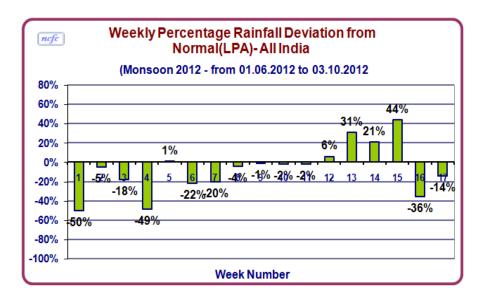

#### Summary observations of the Group on Agenda Items

- Cumulative Monsoon Rainfall for the country as a whole during the period 1<sup>st</sup> June to 30<sup>th</sup> September, 2012 is 8% less than LPA. Rainfall in the four broad geographical divisions of the country during the above period was (-) 7% in North West India, (-) 4% in Central India, (-) 10% in South Peninsula and (-) 11% in East & North East India.
- Out of a total of 36 met sub-divisions, 23 met sub-divisions constituting 67% of the total area of the country have received excess / normal rainfall and the remaining 13 met sub-divisions constituting 33% of the total area of the country have received deficient/scanty rainfall.
- Out of 628 districts for which data is available, 62 (10%) received excess, 303 (48%) received normal, 235 (37%) received deficient and 28 (5%) received scanty rainfall.
- Cumulative deficiency in rainfall of (-) 8% on 30<sup>th</sup> September, 2012 is lower than (-) 22% deficiency recorded on 30.09.2009. Percentage of deficient and scanty rainfall districts (37% and 5% respectively) is also lower in 2012 as compared to (51% and 8%) on 30.09.2009.
- Central Water Commission monitors 84 major reservoirs in the country which have a total live capacity of 154.42 BCM at Full Reservoir Level (FRL). Current live storage in these reservoirs as on 04<sup>th</sup> October, 2012 was 115.01 BCM as against 132.64 BCM on 04.10.2011(last year) and 109.31 BCM of normal storage (average storage of the last 10 years). Current year's storage is 87% of the last year's and 105% of the normal storage. Major States reporting lower than normal storage are Jharkhand, West Bengal, Tripura, Maharashtra, Andhra Pradesh, Karnataka, Kerala and Tamil Nadu.
- Basin level reservoir storage (with reference to average storage) was lower by (-) 51% in Rivers of Kutch, (-) 34% in Cauvery, (-) 24% in Krishna, (-) 18% in West flowing rivers of South, (-) 14% in Godavari and higher by 63% in Sabarmati, 58% in Ganga, 48% in Narmada, 25% in Mahi, 9% each in Indus & Mahanadi and 4% in Tapi basin.

#### Monsoon Rainfall (June - September) during the week ending on 30<sup>th</sup> September)), 2012

- Widespread rainfall occurred over Coastal Andhra Pradesh for many days; over Arunachal Pradesh for a few days and over Andaman & Nicobar Islands, Assam & Meghalaya, Sub-Himalayan West Bengal & Sikkim, Maharashtra, Telangana, Coastal and North interior Karnataka for one or two days during the week.
- •
- Fairly widespread rainfall occurred over South Interior Karnataka for many days; over Andaman & Nicobar Islands for a few days and over northeastern States, Sub-Himalayan West Bengal & Sikkim, Konkan & Goa, Madhya Maharashtra, Marathawada, Telangana, Rayalaseema, Tamilnadu, Coastal and North Interior Karnataka and Kerala for one or two days during the week.

•

- Weather was mainly **dry** over the rest region of the country.
- Rainfall during the week (01<sup>st</sup> June 03<sup>rd</sup> October, 2012) was 15 met sub-divisions received excess / normal rainfall, 16 met sub-divisions received deficient / scanty rainfall and 5 met sub-divisions received no rainfall out of 36 met sub-divisions.
- Cumulative rainfall (01<sup>st</sup> June 30<sup>th</sup> September, 2012) was excess / normal in 23 met subdivisions rainfall and 13 met sub-divisions received deficient / scanty rainfall out of 36 met sub-divisions.

| Region                     | Week Ending (03.10.2012) |        |       |      | Cumulative (01.06.12 to 30.09.12) |        |             |       |
|----------------------------|--------------------------|--------|-------|------|-----------------------------------|--------|-------------|-------|
|                            | (in mm)                  |        | Devi. | Cat. | (in mm)                           |        | Devia-      | Cate- |
|                            | Actual                   | Normal | (%)   |      | Actual                            | Normal | tion<br>(%) | gory  |
| North-West India           | 0.1                      | 11.7   | -99   | S    | 569.3                             | 615.0  | -7          | Ν     |
| Central India              | 18.9                     | 25.5   | -26   | D    | 934.6                             | 974.2  | -4          | Ν     |
| South Peninsular<br>India  | 63.1                     | 44.0   | 43    | E    | 644.0                             | 715.7  | -10         | N     |
| East & North-East<br>India | 44.1                     | 57.9   | -24   | D    | 1275.3                            | 1437.8 | -11         | N     |
| Country as a whole         | 25.8                     | 30.1   | -14   | n    | 819.5                             | 886.9  | -8          | Ν     |