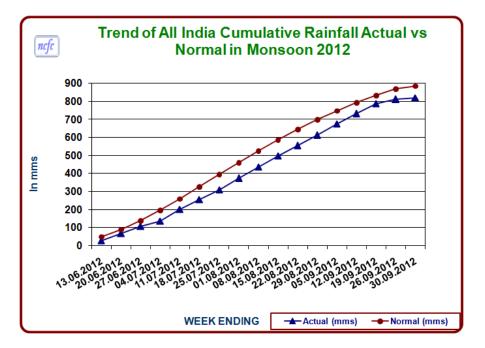

#### Summary observations of the Group on Agenda Items

- Cumulative Monsoon Rainfall for the country as a whole during the period 1<sup>st</sup> June to 30<sup>th</sup> September, 2012 is 8% less than LPA. Rainfall in the four broad geographical divisions of the country during the above period was (-) 7% in North West India, (-) 4% in Central India, (-) 10% in South Peninsula and (-) 11% in East & North East India.
- Out of a total of 36 met sub-divisions, 23 met sub-divisions constituting 67% of the total area of the country have received excess / normal rainfall and the remaining 13 met sub-divisions constituting 33% of the total area of the country have received deficient/scanty rainfall.
- Out of 628 districts for which data is available, 62 (10%) received excess, 303 (48%) received normal, 235 (37%) received deficient and 28 (5%) received scanty rainfall.
- Cumulative deficiency in rainfall of (-) 8% on 30<sup>th</sup> September, 2012 is lower than (-) 22% deficiency recorded on 30.09.2009. Percentage of deficient and scanty rainfall districts (37% and 5% respectively) is also lower in 2012 as compared to (51% and 8%) on 30.09.2009.
- Central Water Commission monitors 84 major reservoirs in the country which have a total live capacity of 154.42 BCM at Full Reservoir Level (FRL). Current live storage in these reservoirs as on 04<sup>th</sup> October, 2012 was 115.01 BCM as against 132.64 BCM on 04.10.2011(last year) and 109.31 BCM of normal storage (average storage of the last 10 years). Current year's storage is 87% of the last year's and 105% of the normal storage. Major States reporting lower than normal storage are Jharkhand, West Bengal, Tripura, Maharashtra, Andhra Pradesh, Karnataka, Kerala and Tamil Nadu.
- Basin level reservoir storage (with reference to average storage) was lower by (-) 51% in Rivers of Kutch, (-) 34% in Cauvery, (-) 24% in Krishna, (-) 18% in West flowing rivers of South, (-) 14% in Godavari and higher by 63% in Sabarmati, 58% in Ganga, 48% in Narmada, 25% in Mahi, 9% each in Indus & Mahanadi and 4% in Tapi basin.

| Region                     | Week Ending (03.10.2012) |        |       |      | Cumulative (01.06.12 to 30.09.12) |        |             |       |
|----------------------------|--------------------------|--------|-------|------|-----------------------------------|--------|-------------|-------|
|                            | (in mm)                  |        | Devi. | Cat. | (in mm)                           |        | Devia-      | Cate- |
|                            | Actual                   | Normal | (%)   |      | Actual                            | Normal | tion<br>(%) | gory  |
| North-West India           | 0.1                      | 11.7   | -99   | S    | 569.3                             | 615.0  | -7          | Ν     |
| Central India              | 18.9                     | 25.5   | -26   | D    | 934.6                             | 974.2  | -4          | Ν     |
| South Peninsular<br>India  | 63.1                     | 44.0   | 43    | E    | 644.0                             | 715.7  | -10         | N     |
| East & North-East<br>India | 44.1                     | 57.9   | -24   | D    | 1275.3                            | 1437.8 | -11         | N     |
| Country as a whole         | 25.8                     | 30.1   | -14   | n    | 819.5                             | 886.9  | -8          | Ν     |