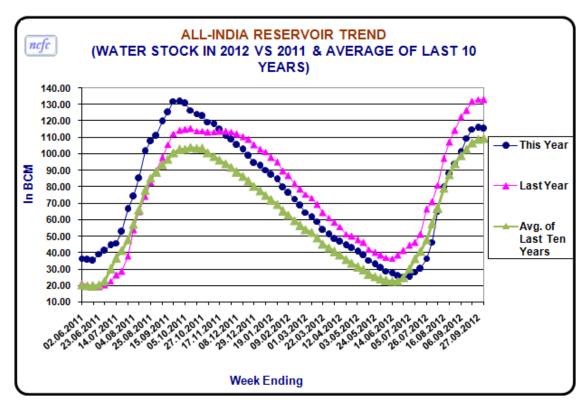

#### Summary observations of the Group on Agenda Items

- Cumulative Monsoon Rainfall for the country as a whole during the period 1<sup>st</sup> June to 30<sup>th</sup> September, 2012 is 8% less than LPA. Rainfall in the four broad geographical divisions of the country during the above period was (-) 7% in North West India, (-) 4% in Central India, (-) 10% in South Peninsula and (-) 11% in East & North East India.
- Out of a total of 36 met sub-divisions, 23 met sub-divisions constituting 67% of the total area of the country have received excess / normal rainfall and the remaining 13 met sub-divisions constituting 33% of the total area of the country have received deficient/scanty rainfall.
- Out of 628 districts for which data is available, 62 (10%) received excess, 303 (48%) received normal, 235 (37%) received deficient and 28 (5%) received scanty rainfall.
- Cumulative deficiency in rainfall of (-) 8% on 30<sup>th</sup> September, 2012 is lower than (-) 22% deficiency recorded on 30.09.2009. Percentage of deficient and scanty rainfall districts (37% and 5% respectively) is also lower in 2012 as compared to (51% and 8%) on 30.09.2009.
- Central Water Commission monitors 84 major reservoirs in the country which have a total live capacity of 154.42 BCM at Full Reservoir Level (FRL). Current live storage in these reservoirs as on 04<sup>th</sup> October, 2012 was 115.01 BCM as against 132.64 BCM on 04.10.2011(last year) and 109.31 BCM of normal storage (average storage of the last 10 years). Current year's storage is 87% of the last year's and 105% of the normal storage. Major States reporting lower than normal storage are Jharkhand, West Bengal, Tripura, Maharashtra, Andhra Pradesh, Karnataka, Kerala and Tamil Nadu.
- Basin level reservoir storage (with reference to average storage) was lower by (-) 51% in Rivers of Kutch, (-) 34% in Cauvery, (-) 24% in Krishna, (-) 18% in West flowing rivers of South, (-) 14% in Godavari and higher by 63% in Sabarmati, 58% in Ganga, 48% in Narmada, 25% in Mahi, 9% each in Indus & Mahanadi and 4% in Tapi basin.

## **Reservoir Status (For the week ending on 04.10.2012)**

- The **Central Water Commission** monitors the live storage of **84** important/major reservoirs, having capacity at Full Reservoir Level (FRL) of **154.42** billion cubic meters (BCM), which is about 73% of total reservoir capacity in the country.
- Water stock in 84 major reservoirs **increased** to 115.01 BCM from the previous week's level of 115.83 BCM. Current storage is **less** than the last year's position of 132.64 BCM and lower than the average of last 10 year's storage of 109.31 BCM.

| Period                                                                                    | Current Year's<br>Storage as %<br>of FRL* |    | Current year as a % of 10<br>years average level |  |  |  |
|-------------------------------------------------------------------------------------------|-------------------------------------------|----|--------------------------------------------------|--|--|--|
| Current Week                                                                              | 74                                        | 87 | 105                                              |  |  |  |
| Last Week                                                                                 | 75                                        | 86 | 106                                              |  |  |  |
| The percentage to live capacity at FRL was 86% on 04/10/2011, 76% on 04/10/2010,          |                                           |    |                                                  |  |  |  |
| 60% on 01/10/2009 and 74% on 01/10/2008.                                                  |                                           |    |                                                  |  |  |  |
| * Live storage as % to Full Reservoir Level (FRL) of 154.42 <u>Billion Cub. Mts.(BCM)</u> |                                           |    |                                                  |  |  |  |
| Source: CWC                                                                               |                                           |    |                                                  |  |  |  |

#### Table - 2: For 84 major reservoirs of the country

• There were 55 reservoirs having storage more than 80%, 13 reservoirs having storage between 50% to 80% of Normal Storage, 7 reservoir having storage between 30% to 50% of Normal Storage and 9 reservoir having storage 30% or below of Normal Storage.