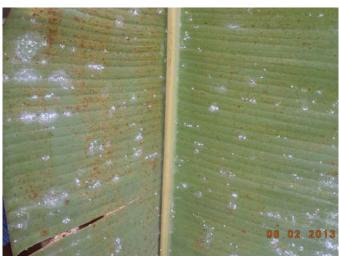

## Symptoms of damage

- Nymphs and adults suck the sap from leaves
- Honey dew development of sooty mould fungus
- Yellowing of leaves
- Dropping of affected leaves