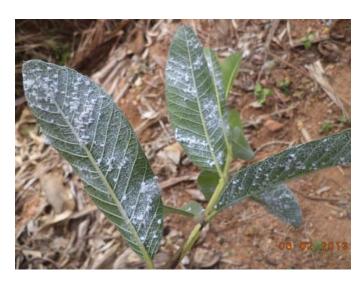

## **White Fly Infestation in Banana**

**White Fly Infestation in Guava** 

## Symptoms of damage

- Nymphs and adults suck the sap from leaves
- Honey dew development of sooty mould fungus
- Yellowing of leaves
- Dropping of affected leaves