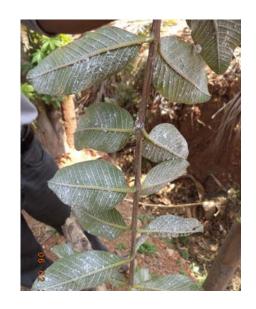

## **White Fly Infestation in Banana**

**White Fly Infestation in Guava** 

## Symptoms of damage

- Nymphs and adults suck the sap from leaves
- Honey dew development of sooty mould fungus
- Yellowing of leaves
- Dropping of affected leaves