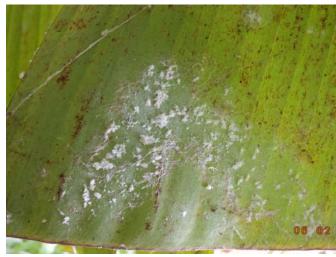

## Symptoms of damage

- Nymphs and adults suck the sap from leaves
- Honey dew development of sooty mould fungus
- Yellowing of leaves
- Dropping of affected leaves