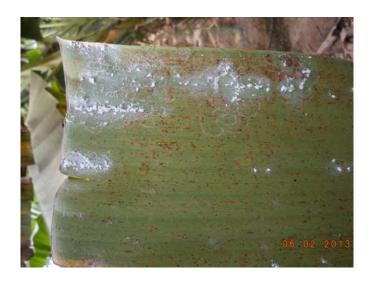

## Symptoms of damage

- Nymphs and adults suck the sap from leaves
- Honey dew development of sooty mould fungus
- Yellowing of leaves
- Dropping of affected leaves