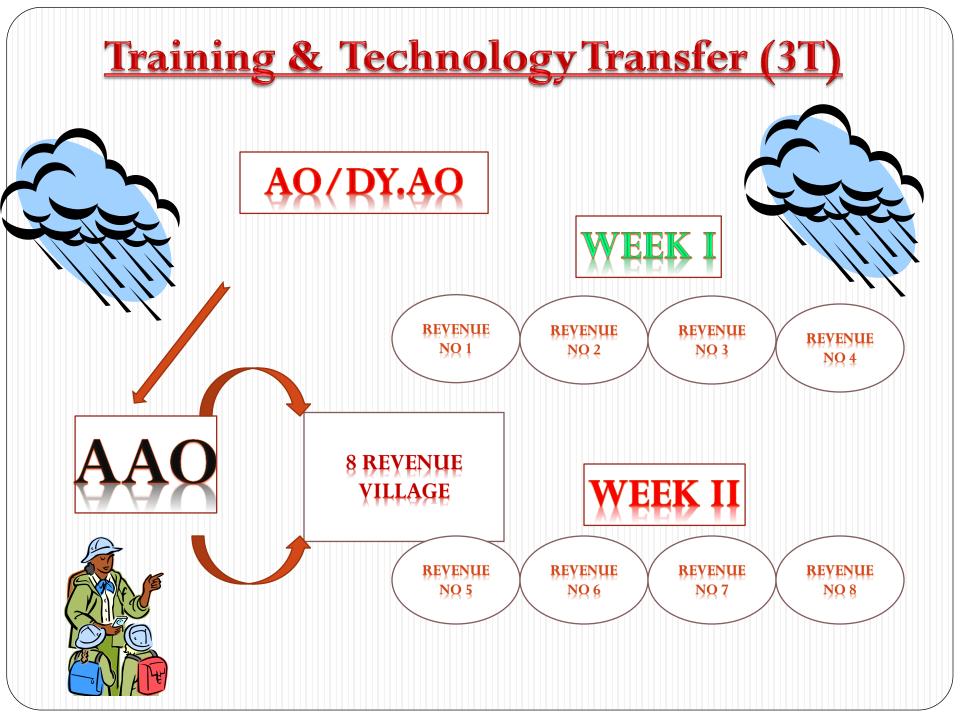

# AO/Dy.AO

Guide and help AAO'S in his jurisdiction

Spend 8 days in a fortnight with AAO's

Confirm that farmers are receiving technologies

Check contact farmers are selected as per guidelines

#### Grass root level worker of T&V System

#### Creating awareness on new technologies

Teaching and Demonstrating of new Technologies Responsible for Holistic development of Agrl. In the village

# Spend more time in farmers field

Encouraging contact farmers to spread practices to other farmers

All contact farmers should adopted with new practices Each village should be visited by each fortnight